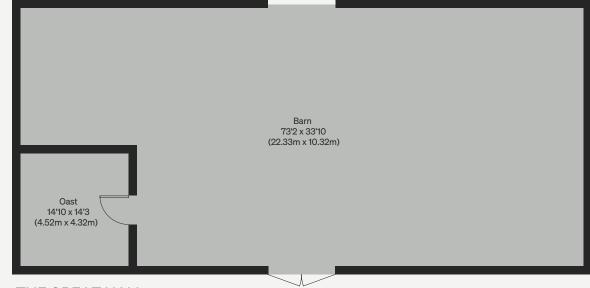

PROPERTY NAME

Archbishop's Palace

OCATION

Charing, Kent

Illustration for identification purposes only, measurements are approximate, not to sca.

Approximate Floor Area = 318.9 sq m / 3433 sq ft sq ft (Excluding Void and Utility)

Cellar = 45.63 sq m 491 sq ft

Outbuildings = 377.4 sq m / 4063 sq ft (Excluding Former Milking Parlour)

Total = 741.9 sq m / 7987 sq ft

FIRST FLOOR

SECOND FLOOR

PROPERTY NAME
Archbishop's Palace

DCATION

Charing, Kent