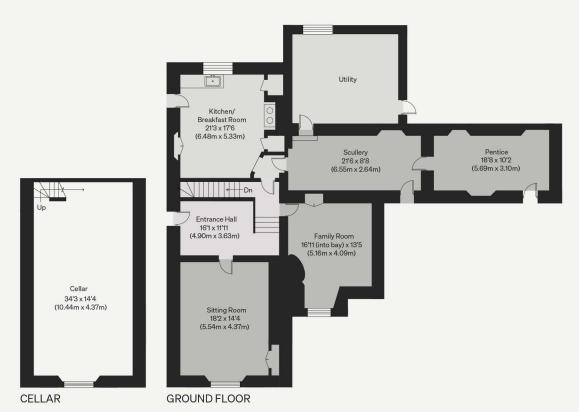

PROPERTY NAME

Archbishop's Palace

OCATION

Charing, Kent

Illustration for identification purposes only, measurements are approximate, not to sca.

Approximate Floor Area = 318.9 sq m / 3433 sq ft sq ft (Excluding Void and Utility)

Cellar = 45.63 sq m 491 sq ft

Outbuildings = 377.4 sq m / 4063 sq ft (Excluding Former Milking Parlour)

Total = 741.9 sq m / 7987 sq ft

FIRST FLOOR

SECOND FLOOR

PROPERTY NAME
Archbishop's Palace

DCATION

Charing, Kent