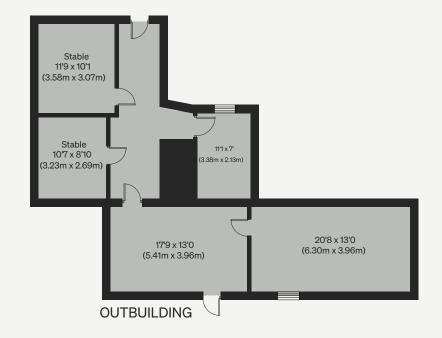

## NIGO

Archbishop's Palace

Charing, Kent

Site Plan

Illustration for identification purposes only,
measurements are approximate, not to scale