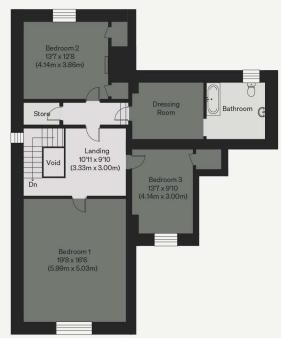

Cellar = 45.63 sq m 491 sq ft

Outbuildings = 377.4 sq m / 4063 sq ft (Excluding Former Milking Parlour)

Total = 741.9 sq m / 7987 sq ft

FIRST FLOOR

SECOND FLOOR

PROPERTY NAME
Archbishop's Palace

DCATION

Charing, Kent