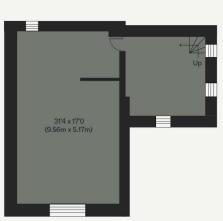

Cellar = 45.63 sq m 491 sq ft

Outbuildings = 377.4 sq m / 4063 sq ft (Excluding Former Milking Parlour)

Total = 741.9 sq m / 7987 sq ft

FIRST FLOOR

SECOND FLOOR

PROPERTY NAME
Archbishop's Palace

DCATION

Charing, Kent